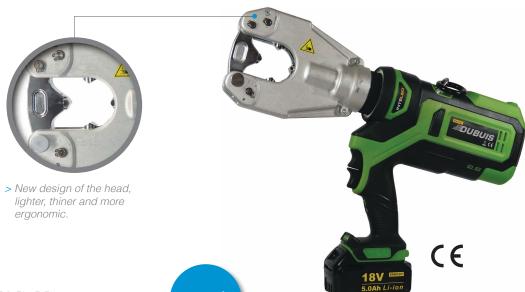

# DUBUIS

BATTERY OPERATED HYDRAULIC DIELESS CRIMPING TOOL

**4 INDENT CRIMPING** 10 to 300 mm<sup>2</sup> aluminum (8AWG to 600Kcmil) 10 to 400 mm² copper (8AWG to 750Kcmil)

> Tool designed for crimping of lugs and sleeves on multistrands cables.

## **ROTATIVE HEAD**

360°

#### **NEW HEAD**

Lighter, thiner and more ergonomic head.

| STROKE                                      | 32 mm          |
|---------------------------------------------|----------------|
| FORCE                                       | 60 kN          |
| CRIMPING TIME (depending on section)        | 3 to 6 seconds |
| BATTERY CAPACITY (for 350 MCM lug (185 mm²) | 340 crimps     |
| <b>DIMENSIONS</b> (L × l × h in mm)         | 445 x 86 x 350 |
| WEIGHT (with battery)                       | 5,800 kg       |
|                                             |                |