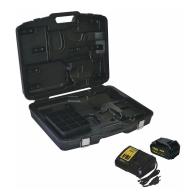

| DIMENSIONS (mm) | 594 × 494 × 149 |
|-----------------|-----------------|
| WEIGHT (empty)  | 3,660 kg        |

Case, charger and battery 5.0Ah delivered with the tool.

> Available in 220V, 110V and 12V charger. Please contact us for any further information.